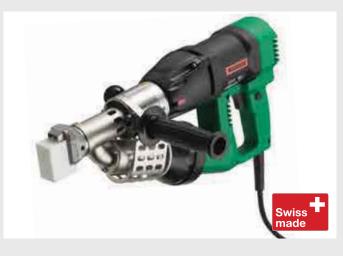

### Air heated extrusion welder

## **FUSION 2**

- At 450 mm, it is the shortest in its performance class!
- Motor start-up protection prevents cold start
- Simple operation
- · Dual-sided, twist-free wire intake
- 360° rotating welding shoe
- Integrated electronics for stepless adjustment of the preheating temperature and output quantity

| V~   | 230 / 120                  |
|------|----------------------------|
| W    | 2800                       |
|      | PE / PP                    |
| °C   | up to 340                  |
| °C   | up to 300                  |
| mm   | Ø 4                        |
| kg/h | 1.3 – 1.8                  |
| mm   | $450 \times 98 \times 225$ |
| kg   | 5.9                        |
|      | C€                         |
|      | <b>\$</b>                  |
|      |                            |
|      | °C °C mm kg/h mm           |

#### Artikel-Nr.

119.200 FUSION 2, 230 V / 2800 W, Euro plug 150.102 FUSION 2, 120 V / 2800 W, CEE plug

Included with purchase: FUSION 2, blank welding shoe, storage case