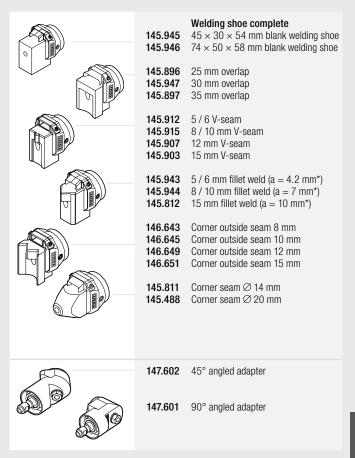

pless adjustment of the preheating temperature and output quantity

| V~   | 230 / 120                  |
|------|----------------------------|
| W    | 2800                       |
|      | PE / PP                    |
| °C   | up to 340                  |
| °C   | up to 300                  |
| mm   | Ø 4                        |
| kg/h | 1.3 – 1.8                  |
| mm   | $450 \times 98 \times 225$ |
| kg   | 5.9                        |
|      | C€                         |
|      | <b>\$</b>                  |
|      |                            |
|      | °C °C mm kg/h mm           |

#### Artikel-Nr.

119.200 FUSION 2, 230 V / 2800 W, Euro plug 150.102 FUSION 2, 120 V / 2800 W, CEE plug

Included with purchase: FUSION 2, blank welding shoe, storage case

## Accessories FUSION 2



\* a = Welding seam thickness

General accessories