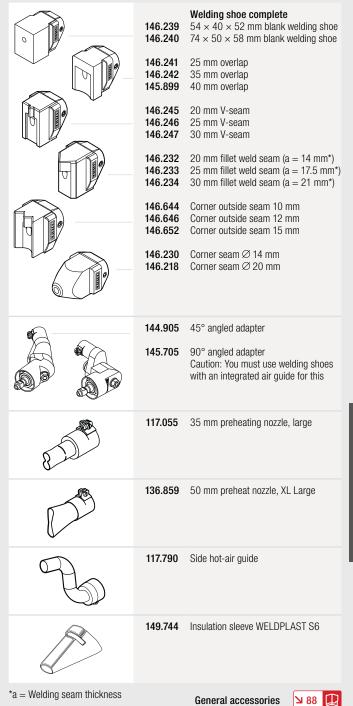

--|-----------------|
| Voltage                        | V~   | 230             |
| Power                          | W    | 4600            |
| Material                       |      | PE / PP         |
| Welding rod                    | mm   | Ø 4 or Ø 5      |
| Output                         | kg/h | 3.9 - 6.0       |
| Size (L $\times$ W $\times$ H) | mm   | 821 × 116 × 240 |
| Weight                         | kg   | 14              |
| Conformity mark                |      | C€              |
| Protection class I             |      | <b>(1)</b>      |
|                                |      |                 |

#### Article No.:

134.318 WELDPLAST S6, 230 V / 4600 W, CEE 32A plug

Included with purchase: WELDPLAST S6, overlap welding shoe, storage case

# **Accessories WELDPLAST S6**