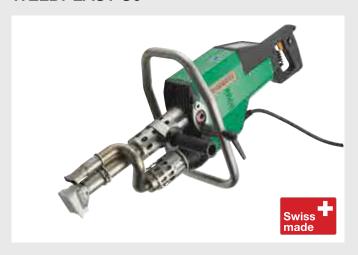

## WELDPLAST S6: The workhorse.

WELDPLAST S6 is the world's highest rated handheld extrusion welder. With an output of 6 kg/hr, it is surprisingly maneuverable. It features a brushless, preheat motor, multifunction display and comfortable ergo-grip – making the S6 Leister's flagship extrusion welder.

### **WELDPLAST S6**

- 6 kg output per hour
- Highest possible preheating capacity
- Adjustable control wheel
- Maintenance-free hot-air blower
- Multifunctional display

| Technical Data                 |      |                 |
|--------------------------------|------|-----------------|
| Voltage                        | V~   | 230             |
| Power                          | W    | 4600            |
| Material                       |      | PE / PP         |
| Welding rod                    | mm   | Ø 4 or Ø 5      |
| Output                         | kg/h | 3.9 - 6.0       |
| Size (L $\times$ W $\times$ H) | mm   | 821 × 116 × 240 |
| Weight                         | kg   | 14              |
| Conformity mark                |      | C€              |
| Protection class I             |      | <b>(1)</b>      |
|                                |      |                 |

#### Article No.:

134.318 WELDPLAST S6, 230 V / 4600 W, CEE 32A plug

Included with purchase: WELDPLAST S6, overlap welding shoe, storage case